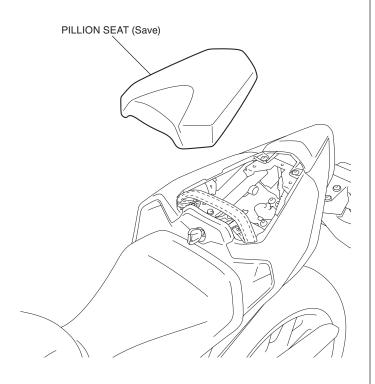

## INSTALLATION

- To prevent burns, allow the engine, exhaust system, radiator, etc., to cool before installing the accessory.
- 1. Remove the pillion seat as shown.

2. Remove the belt as shown.

- 3. Install the seat cowl as shown.
  - Insert the hook, and then press down the front side of seat cowl to install.
  - After installing, check that the seat cowl is locked securely. Failure to lock the seat cowl securely may cause it to fall off while riding.