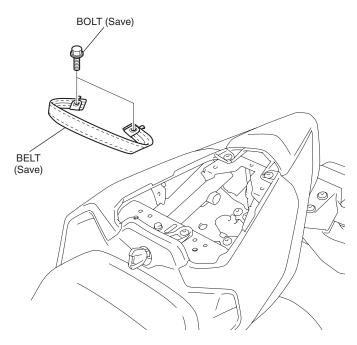

## INSTALLATION

- To prevent burns, allow the engine, exhaust system, radiator, etc., to cool before installing the accessory.
- 1. Remove the pillion seat as shown.

2. Remove the belt as shown.

- 3. Install the seat cowl as shown.
  - Insert the hook, and then press down the front side of seat cowl to install.
  - After installing, check that the seat cowl is locked securely. Failure to lock the seat cowl securely may cause it to fall off while riding.