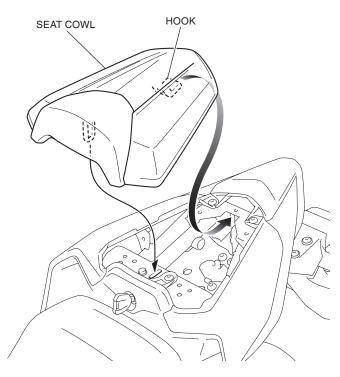

## INSTALLATION

- To prevent burns, allow the engine, exhaust system, radiator, etc., to cool before installing the accessory.
- 1. Remove the pillion seat as shown.

2. Remove the belt as shown.

- 3. Install the seat cowl as shown.
  - Insert the hook, and then press down the front side of seat cowl to install.
  - After installing, check that the seat cowl is locked securely. Failure to lock the seat cowl securely may cause it to fall off while riding.