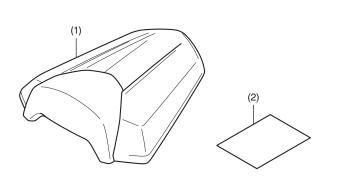

## PARTS LIST

| No. | Description | Qty |
|-----|-------------|-----|
| (1) | Seat cowl   | 1   |
| (2) | URL paper   | 1   |